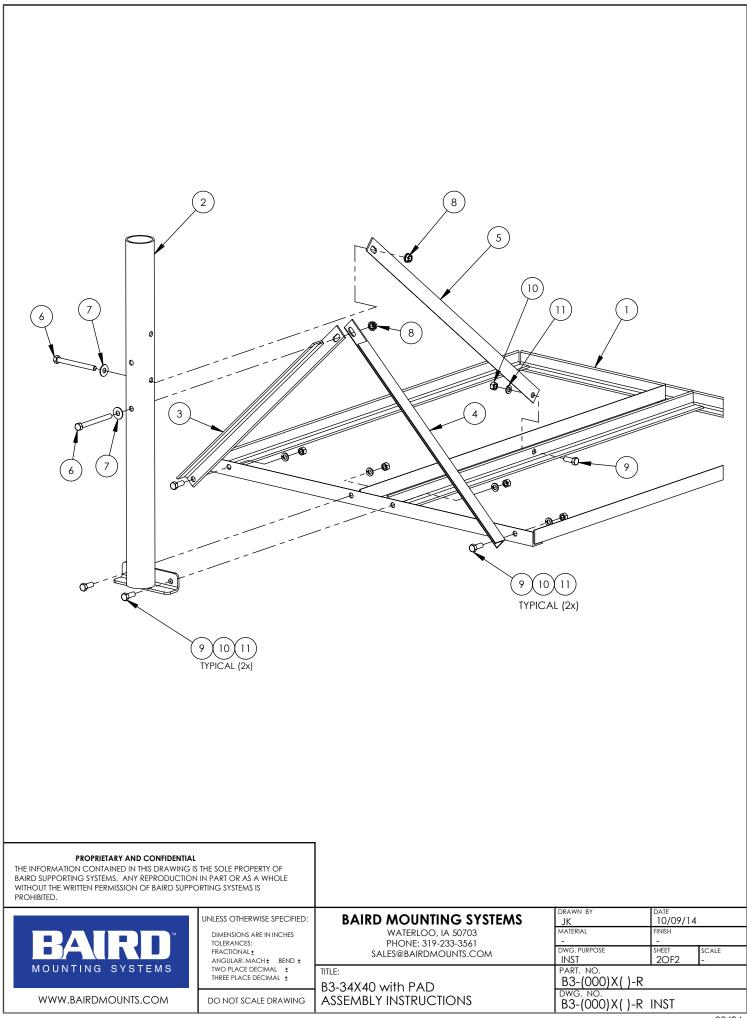

|                             | SYM | PART #        | DESCRIPTION                                    |   |
|-----------------------------|-----|---------------|------------------------------------------------|---|
|                             | 1   | AB0041HD      | B3 FRAME ASSY, HDG                             |   |
|                             | 2   | AS REQUIRED   | B3 MAST ASSY (DIAMETER & LENGTH AS REQ'D), HDG | 1 |
|                             | 3   | AB0042LHHD    | LH BRACE ANGLE, 23" LONG, HDG                  | 1 |
|                             | 4   | AB0042RHHD    | RH BRACE ANGLE, 23" LONG, HDG                  | 1 |
|                             | 5   | AB1621LHHD    | REAR BRACE ANGLE, 28.25" LONG, HDG             | 1 |
| HARDWARE KIT<br>p/n HDWE-B3 | 6   | H1-0375-400TB | 3/8" x 4" TAP BOLT (FULLY THREADED)GR.5, Z/P   | 2 |
|                             | 7   | H3-0375FW     | 3/8" USS FLATWASHER, Z/P                       | 2 |
|                             | 8   | H2-0375WN     | 3/8" WHIZ LOCK NUT, Z/P                        | 2 |
|                             | 9   | H1-0375-100   | 3/8" x 1" BOLT GR.5, Z/P                       | 5 |
|                             | 10  | H2-0375HN     | 3/8" NUT, Z/P                                  | 5 |
|                             | 11  | H4-0375LW     | 3/8" SPLIT-LOCKWASHER, Z/P                     | 5 |
|                             |     |               |                                                |   |
|                             |     |               | 1/8" THICK RUBBER PAD 18"x48"                  | 2 |