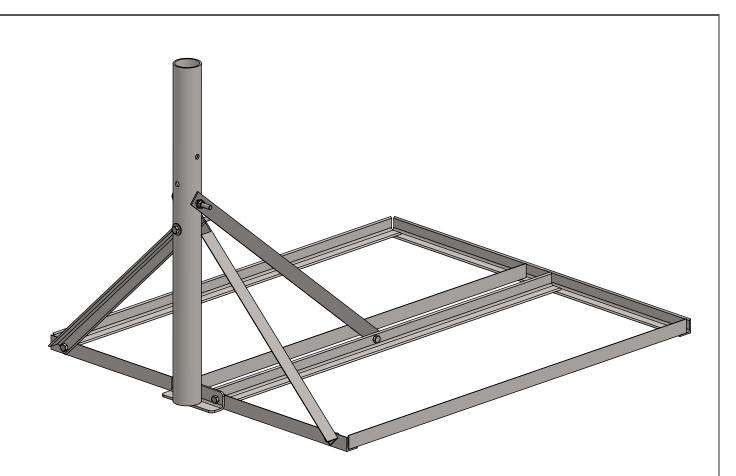

|                             | SYM | PART #        | DESCRIPTION                                    |   |
|-----------------------------|-----|---------------|------------------------------------------------|---|
|                             | 1   | AB0041HD      | B3 FRAME ASSY, HDG                             |   |
|                             | 2   | AS REQUIRED   | B3 MAST ASSY (DIAMETER & LENGTH AS REQ'D), HDG | 1 |
|                             | 3   | AB0042LHHD    | LH BRACE ANGLE, 23" LONG, HDG                  | 1 |
|                             | 4   | AB0042RHHD    | RH BRACE ANGLE, 23" LONG, HDG                  | 1 |
|                             | 5   | AB1621LHHD    | REAR BRACE ANGLE, 28.25" LONG, HDG             | 1 |
| HARDWARE KIT<br>p/n HDWE-B3 | 6   | H1-0375-400TB | 3/8" x 4" TAP BOLT (FULLY THREADED)GR.5, Z/P   | 2 |
|                             | 7   | H3-0375FW     | 3/8" USS FLATWASHER, Z/P                       | 2 |
|                             | 8   | H2-0375WN     | 3/8" WHIZ LOCK NUT, Z/P                        | 2 |
|                             | 9   | H1-0375-100   | 3/8" x 1" BOLT GR.5, Z/P                       | 5 |
|                             | 10  | H2-0375HN     | 3/8" NUT, Z/P                                  | 5 |
|                             | 11  | H4-0375LW     | 3/8" SPLIT-LOCKWASHER, Z/P                     | 5 |
|                             |     |               |                                                |   |
|                             |     |               | 1/8" THICK RUBBER PAD 18"x48"                  | 2 |