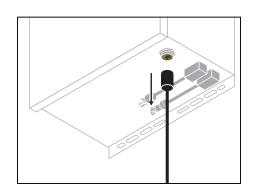

## 110V Power Converter Guide

**Step 1** Locate the cable that connects the camera or control box to the solar battery enclosure. Gently hand-twist the silver collar counter-clockwise to disconnect the cable end from the battery enclosure.