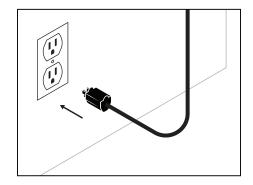

**Step 2** Align notches and plug the cable end into the yellow input on the bottom of the power converter. Gently hand tighten to screw the silver collar into the input.

**Step 3** Plug the power converter into a 110V power outlet.