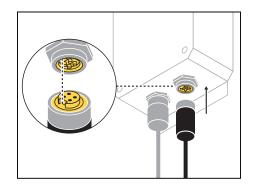

**Step 2** Align notches and plug the cable end into the yellow input on the bottom of the power converter. Gently hand tighten to screw the silver collar into the input.

**Step 3** Plug the power converter into a 110V power outlet.